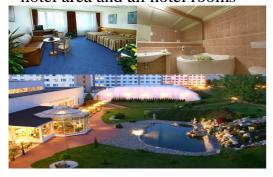

## **TOP HOTEL Praha** \*\*\*\*

One of the largest hotel and congress centers in Europe. Following services can be provided to its clients:

- Large congress halls with capacity up to 5.000 participants(4.500 m<sup>2</sup>)
- 5 large congress halls
- Wi-Fi internet in all congress halls, lounges, public hotel area and all hotel rooms

- 810 rooms (standard, executive, superior, suites)
- 5 restaurants in different styles, catering
- Employers of TOP HOTELS GROUP are many prize holders:, winners of many carving contests
- Japanese garden with summer terraces
- Lobby bar with winter garden
- Wellness center with swimming pool (incl. whirlpool), steam bath, fitness, massages
- Indoor and outdoor tennis courts, bowling, casino
- More than 1.000 parking places