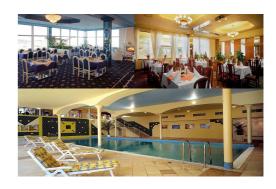

- 810 rooms (standard, executive, superior, suites)
- 5 restaurants in different styles, catering
- Employers of TOP HOTELS GROUP are many prize holders:, winners of many carving contests
- Japanese garden with summer terraces
- Lobby bar with winter garden
- Wellness center with swimming pool (incl. whirlpool), steam bath, fitness, massages
- Indoor and outdoor tennis courts, bowling, casino
- More than 1.000 parking places